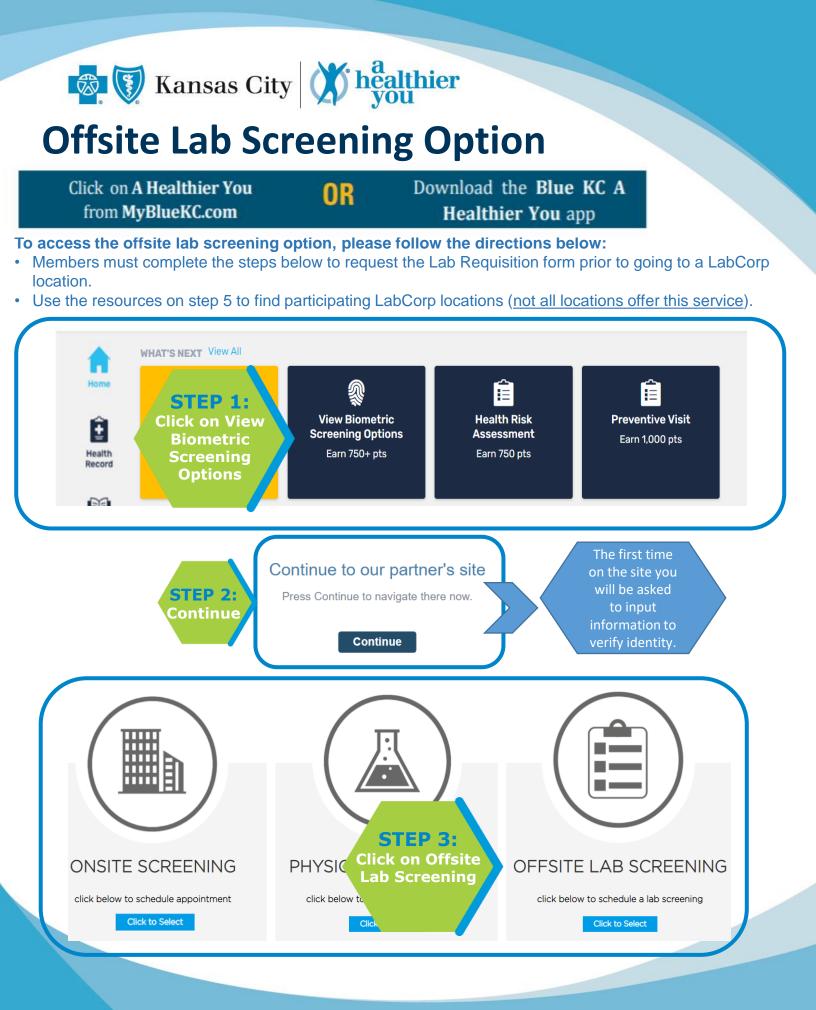

©2018 Blue Cross and Blue Shield of Kansas City is an independent licensee of the Blue Cross Blue Shield Association.

|                                                                              |                                                                                                                                                                                                                                                            |                                                     | ab Screening                                                   |                                                                                                                                                   |
|------------------------------------------------------------------------------|------------------------------------------------------------------------------------------------------------------------------------------------------------------------------------------------------------------------------------------------------------|-----------------------------------------------------|----------------------------------------------------------------|---------------------------------------------------------------------------------------------------------------------------------------------------|
|                                                                              |                                                                                                                                                                                                                                                            |                                                     | Find Labs by Location                                          |                                                                                                                                                   |
| STE<br>Fin                                                                   |                                                                                                                                                                                                                                                            |                                                     |                                                                |                                                                                                                                                   |
| partici                                                                      | pating<br>rp near                                                                                                                                                                                                                                          |                                                     | <b>Q</b> Find Using My Cu                                      | urrent Location                                                                                                                                   |
|                                                                              | Du Texas                                                                                                                                                                                                                                                   | ¥                                                   |                                                                |                                                                                                                                                   |
|                                                                              | 78260                                                                                                                                                                                                                                                      |                                                     |                                                                | STEP 5:                                                                                                                                           |
| Distance < 25 m                                                              |                                                                                                                                                                                                                                                            | Address                                             | Hours                                                          | Select                                                                                                                                            |
| 3.7 miles                                                                    | LABCORP Sam                                                                                                                                                                                                                                                | ple Address                                         | Sample Hours                                                   | preferred Select                                                                                                                                  |
| 4.9 miles                                                                    | LABCORP Sam                                                                                                                                                                                                                                                | nple Address                                        | Sample Hours                                                   | location                                                                                                                                          |
| 4 5                                                                          | ter your addre                                                                                                                                                                                                                                             |                                                     | Find Using Current                                             | Location" option.<br>pulate the website.                                                                                                          |
| 2. Al                                                                        | · ·                                                                                                                                                                                                                                                        |                                                     |                                                                |                                                                                                                                                   |
| 2. Al                                                                        | · ·                                                                                                                                                                                                                                                        |                                                     | ocation you want to                                            |                                                                                                                                                   |
| 2. A l<br>3. Cli                                                             | · ·                                                                                                                                                                                                                                                        |                                                     |                                                                |                                                                                                                                                   |
| 2. A I<br>3. Cli<br>Health S                                                 | ck "Select" on                                                                                                                                                                                                                                             | the LabCorp lo                                      |                                                                | o visit.                                                                                                                                          |
| 2. A<br>3. Cli<br>Health S<br>Your employer                                  | CK "Select" on<br>Screening Consent                                                                                                                                                                                                                        | er Solutions, LLC, on behalf of its affiliate eHeal | ocation you want to                                            | nd/or wellness services in connection with                                                                                                        |
| 2. A<br>3. Cli<br>Health S<br>Your employer                                  | CK "Select" on<br>Screening Consent<br>has contracted with Premise Health Employe<br>h screen program.                                                                                                                                                     | er Solutions, LLC, on behalf of its affiliate eHeal | IthScreenings ('Premise Health') to provide certain health and | nd/or wellness services in connection with<br>lige that the collection of blood through a needle<br>inference, and perhaps other measurements, as |
| 2. A I<br>3. Cli<br>Health S                                                 | Ack "Select" on<br>Screening Consent<br>has contracted with Premise Health Employe<br>h screen program.                                                                                                                                                    | er Solutions, LLC, on behalf of its affiliate eHeal | IthScreenings ('Premise Health') to provide certain health and | nd/or wellness services in connection with                                                                                                        |
| 2. A<br>3. Cli<br>Health S<br>Your enclose<br>STEP 6:<br>Complete<br>Consent | Ack "Select" on<br>Screening Consent<br>has contracted with Premise Health Employe<br>has comprogram.                                                                                                                                                      | er Solutions, LLC, on behalf of its affiliate eHeal | IthScreenings ('Premise Health') to provide certain health and | nd/or wellness services in connection with<br>lige that the collection of blood through a needle<br>inference, and perhaps other measurements, as |
| 2. A<br>3. Cli<br>Health S<br>Your enclose<br>STEP 6:<br>Complete<br>Consent | Ck "Select" on<br>Screening Consent<br>has contracted with Premise Health Employe<br>h screen program.<br>Participating. In the biometric screening<br>huse pain, a bruise or, rarely, an infection<br>st scroll through consent)<br>First and Last Name): | er Solutions, LLC, on behalf of its affiliate eHeal | IthScreenings ('Premise Health') to provide certain health and | nd/or wellness services in connection with<br>lige that the collection of blood through a needle<br>inference, and perhaps other measurements, as |