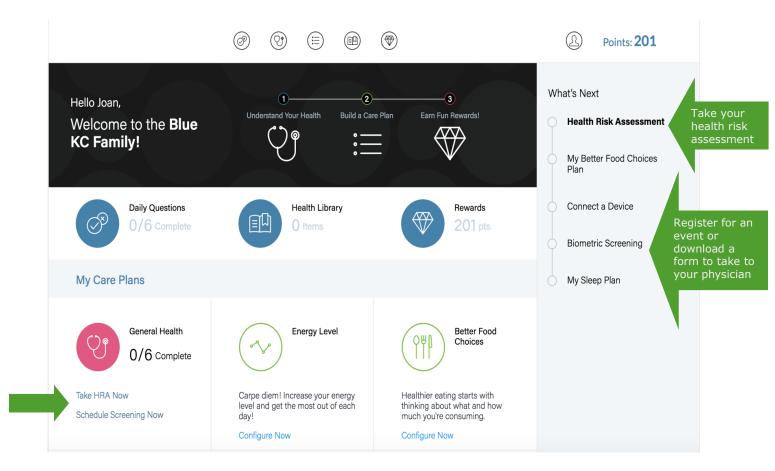

## **Discover Your A Healthier You<sup>m</sup> Portal**

With just a few clicks, you can easily access your personalized health and wellness portal.

- 1. Visit **MyBlueKC.com** or download the **Blue KC A Healthier You App**. \*\*Recommend browser: Google Chrome\*\*
- 2. Enter your username and password, and click **LOG IN**. If you are a first time visitor, click **REGISTER NOW.** Be sure to have your member ID card available to reference.
- 3. Once logged in, click on **A Healthier You** from the "My Home" page.
- 4. First time users will be prompted to complete the onboarding personalization questions.